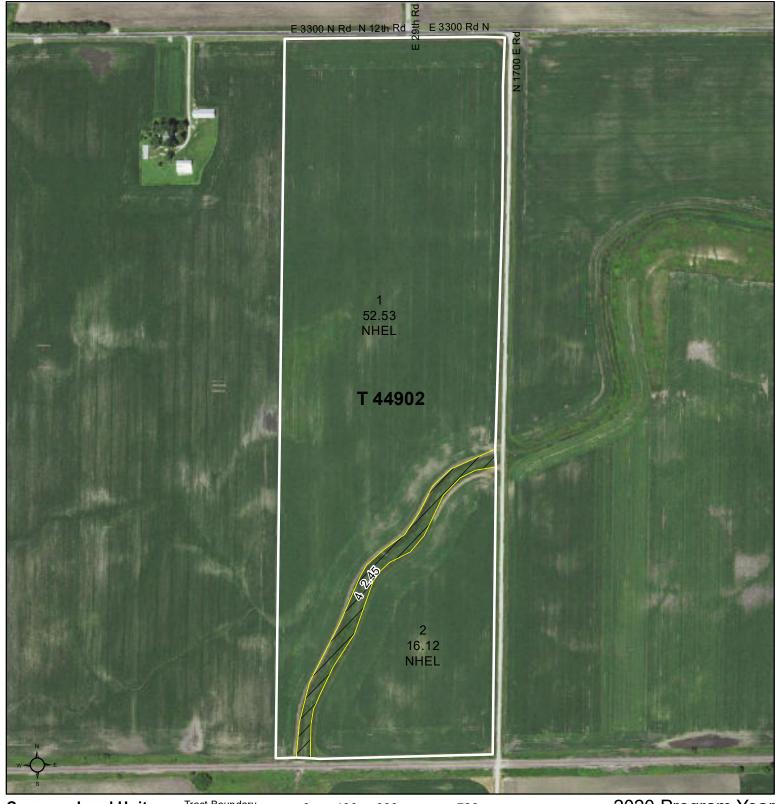

## **Common Land Unit**

Non-Cropland
Cropland

Tract Boundary

) 180 360 720

2020 Program Year
Map Created March 09, 2020

Farm **7765** Tract **44902** 

## Wetland Determination Identifiers

Restricted Use

▼ Limited Restrictions

Exempt from Conservation Compliance Provisions

Tract Cropland Total: 68.65 acres

United States Department of Agriculture (USDA) Farm Service Agency (FSA) maps are for FSA Program administration only. This map does not represent a legal survey or reflect actual ownership; rather it depicts the information provided directly from the producer and/or National Agricultural Imagery Program (NAIP) imagery. The producer accepts the data 'as is' and assumes all risks associated with its use. USDA-FSA assumes no responsibility for actual or consequential damage incurred as a result of any user's reliance on this data outside FSA Programs. Wetland identifiers do not represent the size, shape, or specific determination of the area. Refer to your original determination (CPA-026 and attached maps) for exact boundaries and determinations or contact USDA Natural Resources Conservation Service (NRCS).