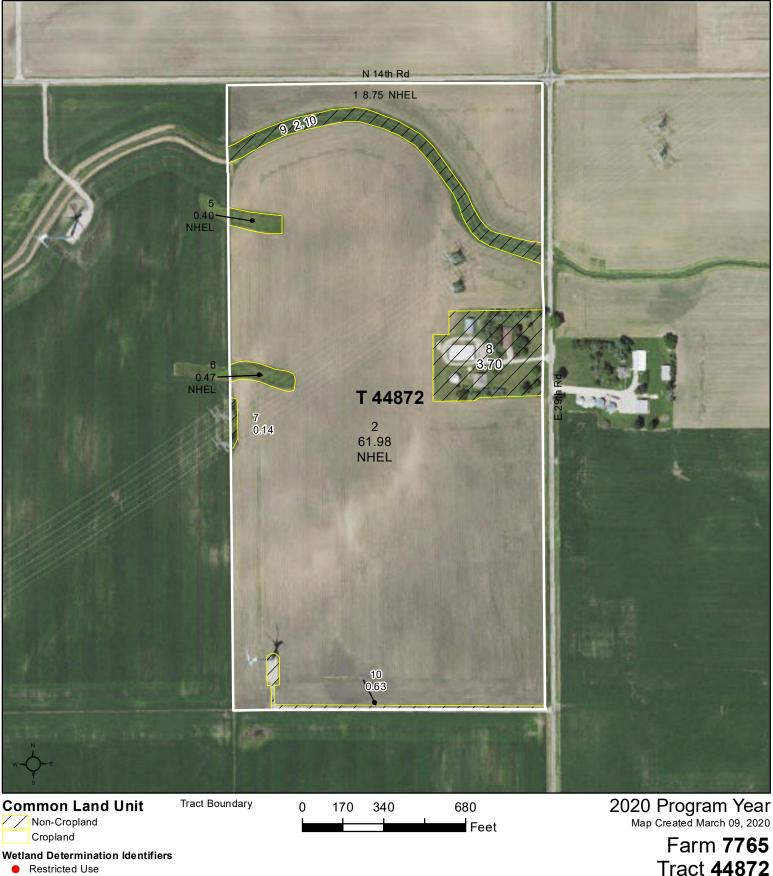

## Tract Cropland Total: 71.60 acres

United States Department of Agriculture (USDA) Farm Service Agency (FSA) maps are for FSA Program administration only. This map does not represent a legal survey or reflect actual ownership; rather it depicts the information provided directly from the producer and/or National Agricultural Imagery Program (NAIP) imagery. The producer accepts the data 'as is' and assumes all risks associated with its use. USDA-FSA assumes no responsibility for actual or consequential damage incurred as a result of any user's reliance on this data outside FSA Programs. Wetland identifiers do not represent the size, shape, or specific determination of the area. Refer to your original determination (CPA-026 and attached maps) for exact boundaries and determinations or contact USDA Natural Resources Conservation Service (NRCS).