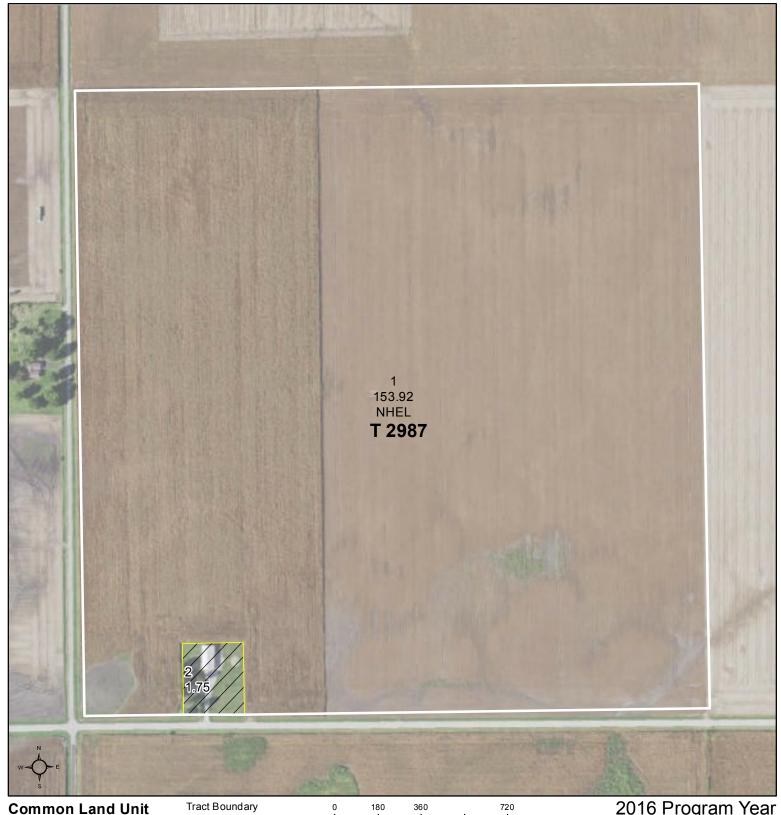

## La Salle County, Illinois

Non-Cropland Cropland

2016 Program Year Map Created December 28, 2015

> Farm **1588** Tract 2987

## Wetland Determination Identifiers

Restricted Use

Limited Restrictions

Exempt from Conservation Compliance Provisions

Tract Cropland Total: 153.92 acres

United States Department of Agriculture (USDA) Farm Service Agency (FSA) maps are for FSA Program administration only. This map does not represent a legal survey or reflect actual ownership; rather it depicts the information provided directly from the producer and/or National Agricultural Imagery Program (NAIP) imagery. The producer accepts the data 'as is' and assumes all risks associated with its use. USDA-FSA assumes no responsibility for actual or consequential damage incurred as a result of any user's reliance on this data outside FSA Programs. Wetland identifiers do not represent the size, shape, or specific determination of the area. Refer to your original determination (CPA-026 and attached maps) for exact boundaries and determinations or contact USDA Natural Resources Conservation Service (NRCS).